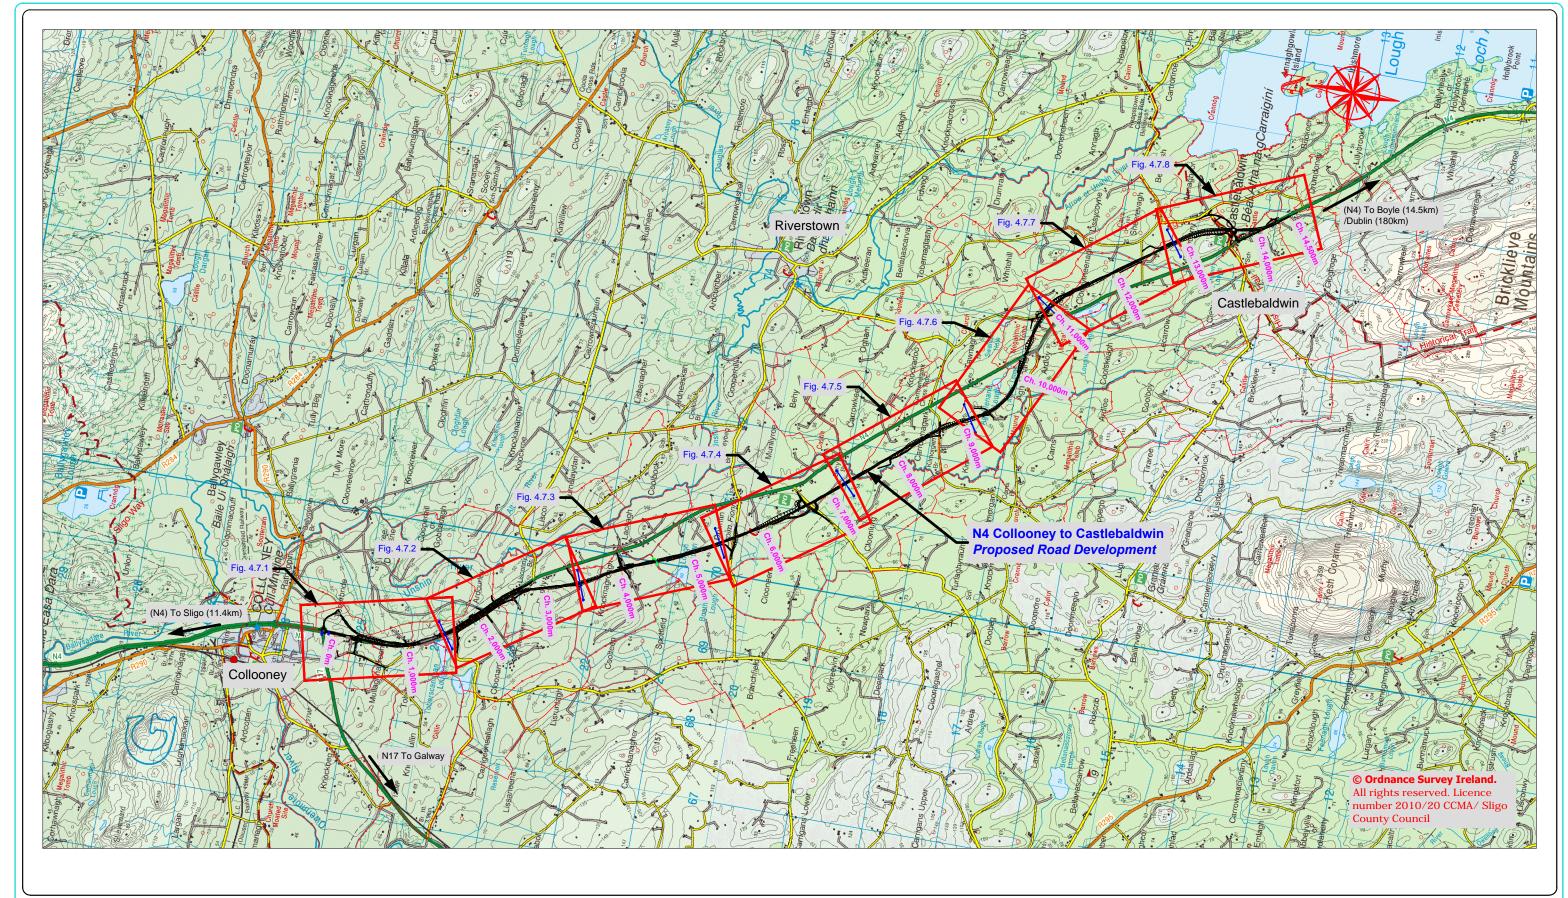

| _             |                                                         |         |                          |          |           |           |             |  |  |  |  |
|---------------|---------------------------------------------------------|---------|--------------------------|----------|-----------|-----------|-------------|--|--|--|--|
| Project       | N4 Collooney to Castlebaldwin Proposed Road Development |         |                          |          |           |           |             |  |  |  |  |
| Title         |                                                         |         | oad Develo<br>view: Drai |          |           |           |             |  |  |  |  |
| Scales (@A3)  |                                                         |         | Date                     |          | Job No.   |           |             |  |  |  |  |
| 1:50,000      |                                                         |         | December 2013            |          | SO/01/150 |           | Figure No.: |  |  |  |  |
| Design Drawn  |                                                         | Checked |                          | Approved |           | Fig.: 4.7 |             |  |  |  |  |
| $\mathbf{FM}$ |                                                         | BR      |                          | FM       |           | AS        |             |  |  |  |  |